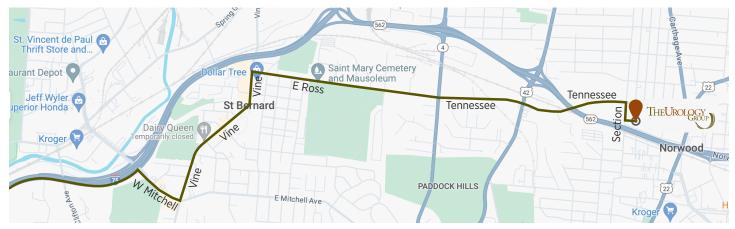

# Traveling to our office via I-75 North

- 1. Traveling North on I-75, take Exit 6 Mitchell Ave. St. Bernard.
- 2. Turn right off the exit onto W Mitchell Ave.
- 3. Turn left onto Vine St.
- 4. Turn right on E Ross Ave.
- 5. Continue on E Ross Ave., which will become Tennessee Ave.
- 6. Turn right on Section Ave.
- 7. Turn left into our parking lot and follow signs for Patient Parking.