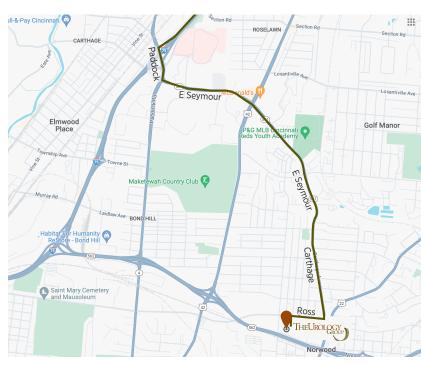

# Traveling to our office via I-75 South

- 1. Traveling South on I-75, take Exit 9 Paddock Rd. Seymour Ave.
- 2. Turn left off the exit onto Paddock Rd.
- 3. Turn left onto E Seymour Ave.
- 4. Continue on E Seymour Ave., which will become Carthage Ave.
- 5. Turn right on Ross Ave.
- 6. Turn left into our parking lot and follow signs for Patient Parking.