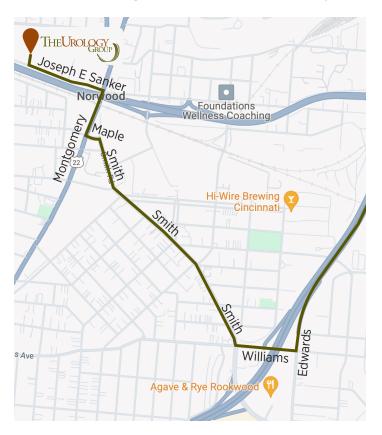

# **Traveling home via I-71 South**

- 1. Turn left out of the parking lot onto Joseph E Sanker Blvd.
- 2. Turn right onto Montgomery Rd.
- 3. Turn left onto Maple Ave.
- 4. Turn right on Smith Rd.
- 5. Use the I-71 South on-ramp on the right-hand side.

## **Traveling home via I-71 North**

- 1. Turn left out of the parking lot onto Joseph E Sanker Blvd.
- 2. Turn right onto Montgomery Rd.
- 3. Turn left onto Maple Ave.
- 4. Turn right on Smith Rd.
- 5. Turn left onto Williams Ave.
- 6. Turn left onto Edwards Rd.
- 7. Continue straight onto the I-71 North on-ramp.