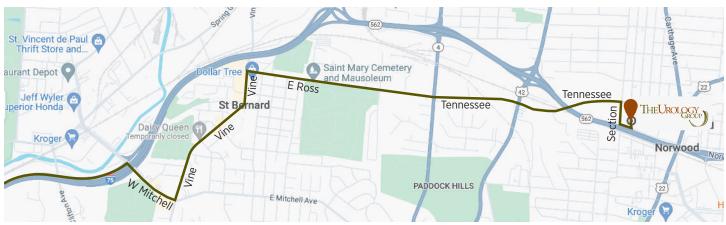

### Traveling home via I-75 South

- 1. Turn right out of the main entrance of our parking lot onto Joseph E Sanker Blvd.
- 2. Turn right onto Section Ave.
- 3. Turn left, at first light, onto Tennessee Ave./Ross Ave.
- 4. Continue on this road, which will become E Ross Ave.
- 5. Turn left onto Vine St.
- 6. Turn right onto W Mitchell Ave.
- 7. Use the I-75 South on-ramp on the left-hand side.