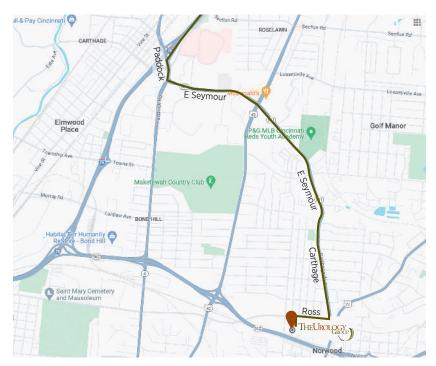

### Traveling home via I-75 North

- 1. Turn right out of the back entrance of our parking lot onto Ross Ave.
- 2. Turn left, at first light, onto Carthage Ave.
- 3. Continue on Carthage Ave., which will become E Seymour Ave.
- 4. Turn right onto Paddock Rd.
- 5. Use the I-75 North on-ramp on the right-hand side.