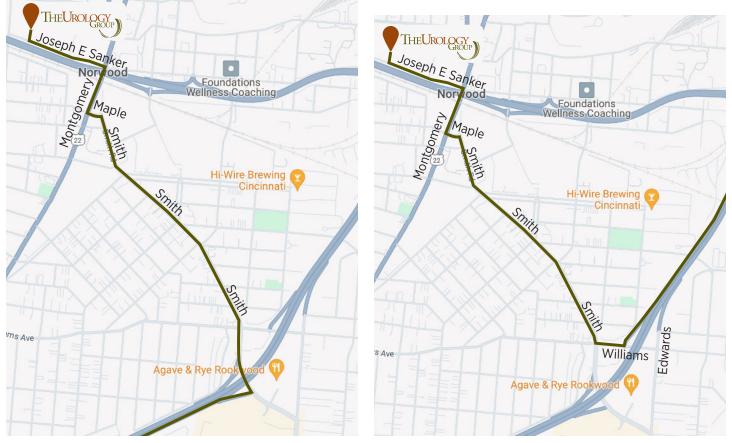

## Traveling to our office via I-71 North

- 1. Traveling North on I-71, take exit 6 Smith Rd. Edwards Rd.
- 2. Turn left off the exit onto Smith Rd/Edmondson Rd.
- 3. Turn left onto Maple Rd. (at stop sign)
- 4. Turn right onto Montgomery Rd.
- 5. Turn left onto Joseph E Sanker Blvd.
- 6. Turn right into our parking lot.

### Traveling to our office via I-71 South

- 1. Traveling South on I-71, take exit 6 Edwards Rd. Smith Rd.
- 2. Turn right off the exit onto Williams Ave.
- 3. Turn right onto Smith Rd.
- 4. Turn left onto Maple Rd. (at stop sign)
- 5. Turn right onto Montgomery Rd.
- 6. Turn left onto Joseph E Sanker Blvd.
- 7. Turn right into our parking lot.